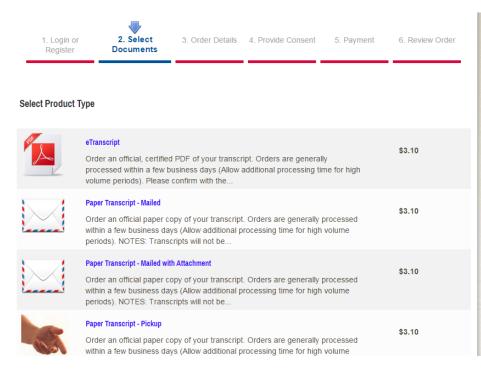

8. Type in the school you're sending the official transcript to and press SEARCH.

If there is an EMAIL, you're in luck (cheaper). If no email like in this example, you will owe and additional \$2.00 and you must select PAPER TRANSCRIPT - MAILED.