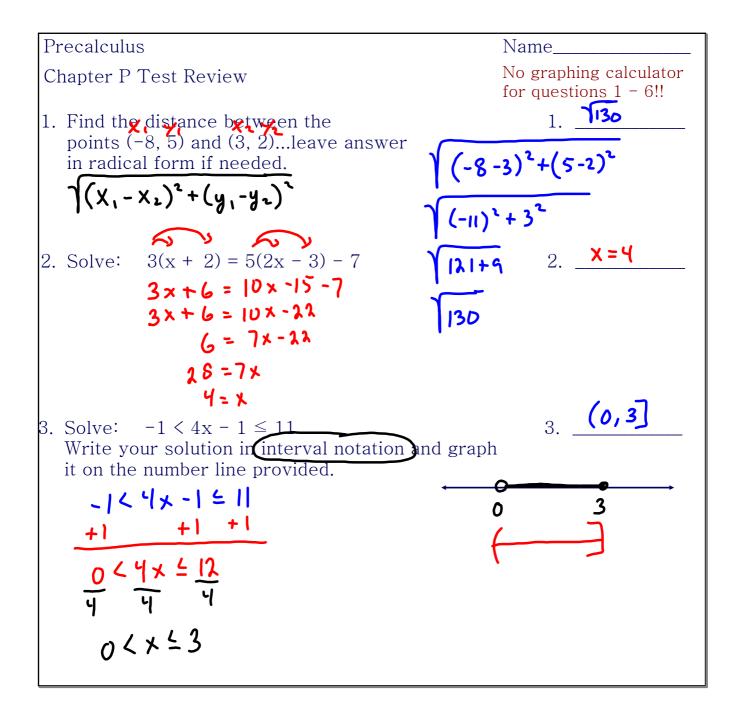

| 4. Solve: $ 2x + 3  \ge 1$ ( $\infty$ , $] \cup [,\infty)$<br>Write your solution in interval notation. 4. ( $-\infty$ , $2 \cup [-1,\infty)$                                                                                                                                                                                                                                                                                                                                                                                                                                                                                                                                                                                                                                                                                                                                                                                                                                                                                                                                                                                                                                                                                                                                                                                                                                                                                                                                                                                                                                                                                                                                                                                                                                                                                                                                                                                                                                                                          |
|------------------------------------------------------------------------------------------------------------------------------------------------------------------------------------------------------------------------------------------------------------------------------------------------------------------------------------------------------------------------------------------------------------------------------------------------------------------------------------------------------------------------------------------------------------------------------------------------------------------------------------------------------------------------------------------------------------------------------------------------------------------------------------------------------------------------------------------------------------------------------------------------------------------------------------------------------------------------------------------------------------------------------------------------------------------------------------------------------------------------------------------------------------------------------------------------------------------------------------------------------------------------------------------------------------------------------------------------------------------------------------------------------------------------------------------------------------------------------------------------------------------------------------------------------------------------------------------------------------------------------------------------------------------------------------------------------------------------------------------------------------------------------------------------------------------------------------------------------------------------------------------------------------------------------------------------------------------------------------------------------------------------|
| $2x+3 \leq -1$<br>$2x+3 \geq 1$<br>-3 - 3                                                                                                                                                                                                                                                                                                                                                                                                                                                                                                                                                                                                                                                                                                                                                                                                                                                                                                                                                                                                                                                                                                                                                                                                                                                                                                                                                                                                                                                                                                                                                                                                                                                                                                                                                                                                                                                                                                                                                                              |
| -3 -3<br>-3 -3<br>$2x^2-2$<br>$2x^2-2$                                                                                                                                                                                                                                                                                                                                                                                                                                                                                                                                                                                                                                                                                                                                                                                                                                                                                                                                                                                                                                                                                                                                                                                                                                                                                                                                                                                                                                                                                                                                                                                                                                                                                                                                                                                                                                                                                                                                                                                 |
| $x = -\frac{1}{2}$ $x = -1$ $x = -1$                                                                                                                                                                                                                                                                                                                                                                                                                                                                                                                                                                                                                                                                                                                                                                                                                                                                                                                                                                                                                                                                                                                                                                                                                                                                                                                                                                                                                                                                                                                                                                                                                                                                                                                                                                                                                                                                                                                                                                                   |
| 5. Solve: $6x^2 - 4x + 5 = 0$<br>$-b \pm b^2 - 4x4 \pm (-4)^2 - 4(6)5$<br>5 - 4x + 5 = 0<br>5 - 4x + 5 = 0 |
| 29 2(6) 104 = 4726                                                                                                                                                                                                                                                                                                                                                                                                                                                                                                                                                                                                                                                                                                                                                                                                                                                                                                                                                                                                                                                                                                                                                                                                                                                                                                                                                                                                                                                                                                                                                                                                                                                                                                                                                                                                                                                                                                                                                                                                     |
| 4 ± 16-120 2 126                                                                                                                                                                                                                                                                                                                                                                                                                                                                                                                                                                                                                                                                                                                                                                                                                                                                                                                                                                                                                                                                                                                                                                                                                                                                                                                                                                                                                                                                                                                                                                                                                                                                                                                                                                                                                                                                                                                                                                                                       |
| 2 <br> -25  =  -1   25 <br> +1    1    1    1    1    1    1    1                                                                                                                                                                                                                                                                                                                                                                                                                                                                                                                                                                                                                                                                                                                                                                                                                                                                                                                                                                                                                                                                                                                                                                                                                                                                                                                                                                                                                                                                                                                                                                                                                                                                                                                                                                                                                                                                                                                                                      |
| $\frac{1}{12} = \frac{1}{101} = \frac{1}{12} = \frac{1}{12}$                                                                                                                                                                                                                                                                                                                                                                                                                                                                                                                                                                                                                                                                                                                                                                                                                                                                                                                                                                                                                                                                                                                                                                                                                                                                                                                                                                                                                                                                                                                                                                                                                                                                                                                                                                                                                                                                                                                                                           |
| FSC FOIL 2±1262                                                                                                                                                                                                                                                                                                                                                                                                                                                                                                                                                                                                                                                                                                                                                                                                                                                                                                                                                                                                                                                                                                                                                                                                                                                                                                                                                                                                                                                                                                                                                                                                                                                                                                                                                                                                                                                                                                                                                                                                        |
| 6                                                                                                                                                                                                                                                                                                                                                                                                                                                                                                                                                                                                                                                                                                                                                                                                                                                                                                                                                                                                                                                                                                                                                                                                                                                                                                                                                                                                                                                                                                                                                                                                                                                                                                                                                                                                                                                                                                                                                                                                                      |
| 6. Write the complex number $(7 + 4i)(4+3i)$ 6 6                                                                                                                                                                                                                                                                                                                                                                                                                                                                                                                                                                                                                                                                                                                                                                                                                                                                                                                                                                                                                                                                                                                                                                                                                                                                                                                                                                                                                                                                                                                                                                                                                                                                                                                                                                                                                                                                                                                                                                       |
| $\alpha + bi$<br>$28 + 21i + 16i + 12i^{2}$ $12i^{2}$ $i^{2} = -1$                                                                                                                                                                                                                                                                                                                                                                                                                                                                                                                                                                                                                                                                                                                                                                                                                                                                                                                                                                                                                                                                                                                                                                                                                                                                                                                                                                                                                                                                                                                                                                                                                                                                                                                                                                                                                                                                                                                                                     |
| $\frac{12}{12} - (3i)^2$ 12(-1)<br>-12                                                                                                                                                                                                                                                                                                                                                                                                                                                                                                                                                                                                                                                                                                                                                                                                                                                                                                                                                                                                                                                                                                                                                                                                                                                                                                                                                                                                                                                                                                                                                                                                                                                                                                                                                                                                                                                                                                                                                                                 |
| 28+37:-12                                                                                                                                                                                                                                                                                                                                                                                                                                                                                                                                                                                                                                                                                                                                                                                                                                                                                                                                                                                                                                                                                                                                                                                                                                                                                                                                                                                                                                                                                                                                                                                                                                                                                                                                                                                                                                                                                                                                                                                                              |
| $16 - 9i^{2}$                                                                                                                                                                                                                                                                                                                                                                                                                                                                                                                                                                                                                                                                                                                                                                                                                                                                                                                                                                                                                                                                                                                                                                                                                                                                                                                                                                                                                                                                                                                                                                                                                                                                                                                                                                                                                                                                                                                                                                                                          |
| 16+37i                                                                                                                                                                                                                                                                                                                                                                                                                                                                                                                                                                                                                                                                                                                                                                                                                                                                                                                                                                                                                                                                                                                                                                                                                                                                                                                                                                                                                                                                                                                                                                                                                                                                                                                                                                                                                                                                                                                                                                                                                 |
| 169                                                                                                                                                                                                                                                                                                                                                                                                                                                                                                                                                                                                                                                                                                                                                                                                                                                                                                                                                                                                                                                                                                                                                                                                                                                                                                                                                                                                                                                                                                                                                                                                                                                                                                                                                                                                                                                                                                                                                                                                                    |
| $\frac{16+37i}{25} = \frac{16}{25} + \frac{37i}{25}$                                                                                                                                                                                                                                                                                                                                                                                                                                                                                                                                                                                                                                                                                                                                                                                                                                                                                                                                                                                                                                                                                                                                                                                                                                                                                                                                                                                                                                                                                                                                                                                                                                                                                                                                                                                                                                                                                                                                                                   |
| 25 25 47                                                                                                                                                                                                                                                                                                                                                                                                                                                                                                                                                                                                                                                                                                                                                                                                                                                                                                                                                                                                                                                                                                                                                                                                                                                                                                                                                                                                                                                                                                                                                                                                                                                                                                                                                                                                                                                                                                                                                                                                               |
|                                                                                                                                                                                                                                                                                                                                                                                                                                                                                                                                                                                                                                                                                                                                                                                                                                                                                                                                                                                                                                                                                                                                                                                                                                                                                                                                                                                                                                                                                                                                                                                                                                                                                                                                                                                                                                                                                                                                                                                                                        |