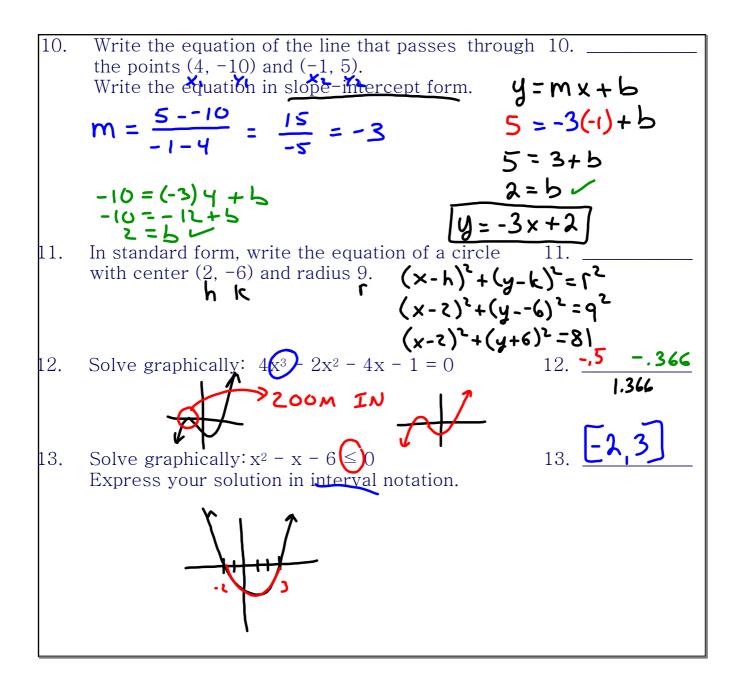

7. Find the equation of a line that contains 
$$(3, 4)$$
  
and has a slope of 2.  
Write the equation in point-slope form.  
 $y' - y_1 = m(x - x_1)$   
 $y - 4 = x(x - 3)$   
 $y - 7$   
 $y - 7$ 