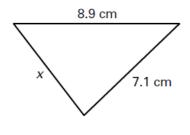

## Find the value of x for the given triangle or rectangle.

- **31.** Perimeter = 22.2 cm
- **32.** Perimeter = 17.8 ft
- **33.** Area =  $20.16 \text{ in.}^2$

X = 20.16 X = 20.16

X= 20216 - 3360 240 - 400 - 400 - 400 - 400 - 400 - 400 - 400 - 400 - 400 - 400 - 400 - 400 - 400 - 400 - 400 - 400 - 400 - 400 - 400 - 400 - 400 - 400 - 400 - 400 - 400 - 400 - 400 - 400 - 400 - 400 - 400 - 400 - 400 - 400 - 400 - 400 - 400 - 400 - 400 - 400 - 400 - 400 - 400 - 400 - 400 - 400 - 400 - 400 - 400 - 400 - 400 - 400 - 400 - 400 - 400 - 400 - 400 - 400 - 400 - 400 - 400 - 400 - 400 - 400 - 400 - 400 - 400 - 400 - 400 - 400 - 400 - 400 - 400 - 400 - 400 - 400 - 400 - 400 - 400 - 400 - 400 - 400 - 400 - 400 - 400 - 400 - 400 - 400 - 400 - 400 - 400 - 400 - 400 - 400 - 400 - 400 - 400 - 400 - 400 - 400 - 400 - 400 - 400 - 400 - 400 - 400 - 400 - 400 - 400 - 400 - 400 - 400 - 400 - 400 - 400 - 400 - 400 - 400 - 400 - 400 - 400 - 400 - 400 - 400 - 400 - 400 - 400 - 400 - 400 - 400 - 400 - 400 - 400 - 400 - 400 - 400 - 400 - 400 - 400 - 400 - 400 - 400 - 400 - 400 - 400 - 400 - 400 - 400 - 400 - 400 - 400 - 400 - 400 - 400 - 400 - 400 - 400 - 400 - 400 - 400 - 400 - 400 - 400 - 400 - 400 - 400 - 400 - 400 - 400 - 400 - 400 - 400 - 400 - 400 - 400 - 400 - 400 - 400 - 400 - 400 - 400 - 400 - 400 - 400 - 400 - 400 - 400 - 400 - 400 - 400 - 400 - 400 - 400 - 400 - 400 - 400 - 400 - 400 - 400 - 400 - 400 - 400 - 400 - 400 - 400 - 400 - 400 - 400 - 400 - 400 - 400 - 400 - 400 - 400 - 400 - 400 - 400 - 400 - 400 - 400 - 400 - 400 - 400 - 400 - 400 - 400 - 400 - 400 - 400 - 400 - 400 - 400 - 400 - 400 - 400 - 400 - 400 - 400 - 400 - 400 - 400 - 400 - 400 - 400 - 400 - 400 - 400 - 400 - 400 - 400 - 400 - 400 - 400 - 400 - 400 - 400 - 400 - 400 - 400 - 400 - 400 - 400 - 400 - 400 - 400 - 400 - 400 - 400 - 400 - 400 - 400 - 400 - 400 - 400 - 400 - 400 - 400 - 400 - 400 - 400 - 400 - 400 - 400 - 400 - 400 - 400 - 400 - 400 - 400 - 400 - 400 - 400 - 400 - 400 - 400 - 400 - 400 - 400 - 400 - 400 - 400 - 400 - 400 - 400 - 400 - 400 - 400 - 400 - 400 - 400 - 400 - 400 - 400 - 400 - 400 - 400 - 400 - 400 - 400 - 400 - 400 - 400 - 400 - 400 - 400 - 400 - 400 - 400 - 400 - 400 - 400 - 400 - 400 - 400 - 400 - 400 - 400 - 40