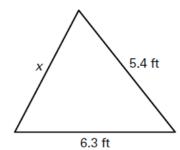

## Find the value of x for the given triangle or rectangle.

- **31.** Perimeter = 22.2 cm
- **32.** Perimeter = 17.8 ft
- **33.** Area =  $20.16 \text{ in.}^2$

X = 20.16 X = 20.16

X= 20216 - 3360 240 - 400 - 400 - 400 - 400 - 400 - 400 - 400 - 400 - 400 - 400 - 400 - 400 - 400 - 400 - 400 - 400 - 400 - 400 - 400 - 400 - 400 - 400 - 400 - 400 - 400 - 400 - 400 - 400 - 400 - 400 - 400 - 400 - 400 - 400 - 400 - 400 - 400 - 400 - 400 - 400 - 400 - 400 - 400 - 400 - 400 - 400 - 400 - 400 - 400 - 400 - 400 - 400 - 400 - 400 - 400 - 400 - 400 - 400 - 400 - 400 - 400 - 400 - 400 - 400 - 400 - 400 - 400 - 400 - 400 - 400 - 400 - 400 - 400 - 400 - 400 - 400 - 400 - 400 - 400 - 400 - 400 - 400 - 400 - 400 - 400 - 400 - 400 - 400 - 400 - 400 - 400 - 400 - 400 - 400 - 400 - 400 - 400 - 400 - 400 - 400 - 400 - 400 - 400 - 400 - 400 - 400 - 400 - 400 - 400 - 400 - 400 - 400 - 400 - 400 - 400 - 400 - 400 - 400 - 400 - 400 - 400 - 400 - 400 - 400 - 400 - 400 - 400 - 400 - 400 - 400 - 400 - 400 - 400 - 400 - 400 - 400 - 400 - 400 - 400 - 400 - 400 - 400 - 400 - 400 - 400 - 400 - 400 - 400 - 400 - 400 - 400 - 400 - 400 - 400 - 400 - 400 - 400 - 400 - 400 - 400 - 400 - 400 - 400 - 400 - 400 - 400 - 400 - 400 - 400 - 400 - 400 - 400 - 400 - 400 - 400 - 400 - 400 - 400 - 400 - 400 - 400 - 400 - 400 - 400 - 400 - 400 - 400 - 400 - 400 - 400 - 400 - 400 - 400 - 400 - 400 - 400 - 400 - 400 - 400 - 400 - 400 - 400 - 400 - 400 - 400 - 400 - 400 - 400 - 400 - 400 - 400 - 400 - 400 - 400 - 400 - 400 - 400 - 400 - 400 - 400 - 400 - 400 - 400 - 400 - 400 - 400 - 400 - 400 - 400 - 400 - 400 - 400 - 400 - 400 - 400 - 400 - 400 - 400 - 400 - 400 - 400 - 400 - 400 - 400 - 400 - 400 - 400 - 400 - 400 - 400 - 400 - 400 - 400 - 400 - 400 - 400 - 400 - 400 - 400 - 400 - 400 - 400 - 400 - 400 - 400 - 400 - 400 - 400 - 400 - 400 - 400 - 400 - 400 - 400 - 400 - 400 - 400 - 400 - 400 - 400 - 400 - 400 - 400 - 400 - 400 - 400 - 400 - 400 - 400 - 400 - 400 - 400 - 400 - 400 - 400 - 400 - 400 - 400 - 400 - 400 - 400 - 400 - 400 - 400 - 400 - 400 - 400 - 400 - 400 - 400 - 400 - 400 - 400 - 400 - 400 - 400 - 400 - 400 - 400 - 400 - 400 - 400 - 400 - 400 - 400 - 400 - 400 - 400 - 400 - 400 - 400 - 400 - 400 - 400 - 400 - 400 - 400 - 40